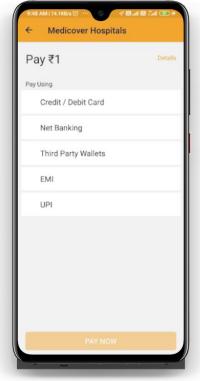

## iAssist Patient care app

### Functionalities

- Multilingual translation
- Easy to use ticketing system
- Auto escalation as per the defined levels & TAT
- Track the tickets status
- Audio recording feature to raise the tickets
- Feedback management
- Order food feature
- Integrated payment gateway

- Order tracking module
- Access to medical reports (HIMS to be integrated)
- Smart analytics dashboard
- Immediate escalation to solve the tickets
- Root cause analysis

huil

141

Lini

hull N

IPA MIL