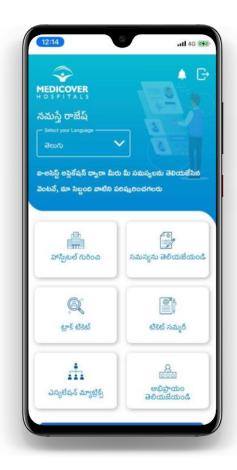

## iAssist Patient care app

### Functionalities

- Multilingual translation
- Easy to use ticketing system
- Auto escalation as per the defined levels & TAT
- Track the tickets status
- Audio recording feature to raise the tickets
- Feedback management
- Order food feature
- Integrated payment gateway

- Order tracking module
- Access to medical reports (HIMS to be integrated)
- Smart analytics dashboard
- Immediate escalation to solve the tickets
- Root cause analysis

huil

141

Lini

hull N

IPA MIL