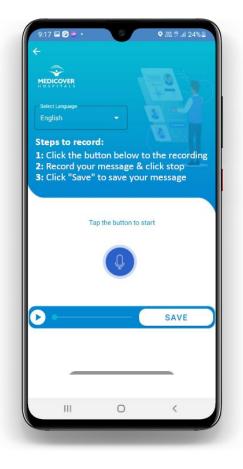

### Functionalities

- Multilingual translation
- Easy to use ticketing system
- Auto escalation as per the defined levels & TAT
- Track the tickets status
- Audio recording feature to raise the tickets
- Feedback management
- Order food feature
- Integrated payment gateway

- Order tracking module
- Access to medical reports (HIMS to be integrated)
- Smart analytics dashboard
- Immediate escalation to solve the tickets
- Root cause analysis

huil

141

Lini

hull N

IPA MIL