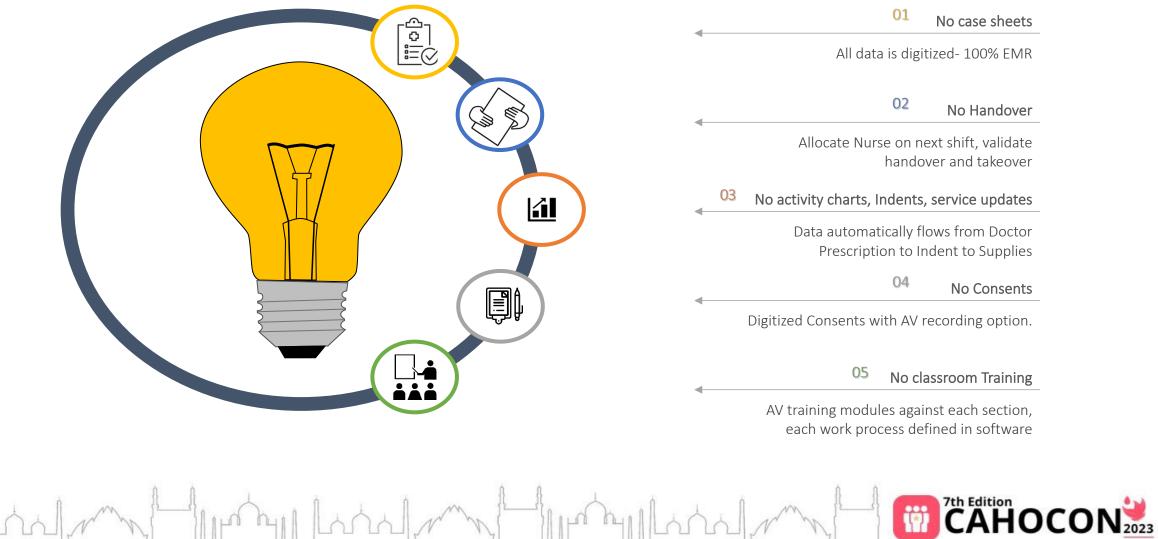

## TechPro in Healthcare

- 100% EMR (paperless)
- 100% patient allocation on app with validation for handover/takeover
- 100% data flow from Doctor Notes and Orders to Supply chain
- 100% I-Assist application for Patients to raise tickets
- 100% digital consents with AV recording and upload/ save option
- 100% service updates through all equipment integration
- 100% LIS, RIS integration with reports print option
- 100% AV training modules against each process, each equipment, each service

## **100% TECH - EMPOWERED NURSE** working on further **SKILL DEVELOPMENT** and **EXCELLENCE**

my Land mm