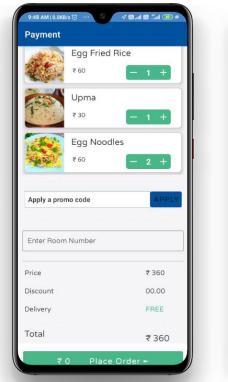

## iAssist Patient care app

### Functionalities

- Multilingual translation
- Easy to use ticketing system
- Auto escalation as per the defined levels & TAT
- Track the tickets status
- Audio recording feature to raise the tickets
- Feedback management
- Order food feature
- Integrated payment gateway

- Order tracking module
- Access to medical reports (HIMS to be integrated)
- Smart analytics dashboard
- Immediate escalation to solve the tickets
- Root cause analysis

huil

141

Lini

hull N

IPA MIL