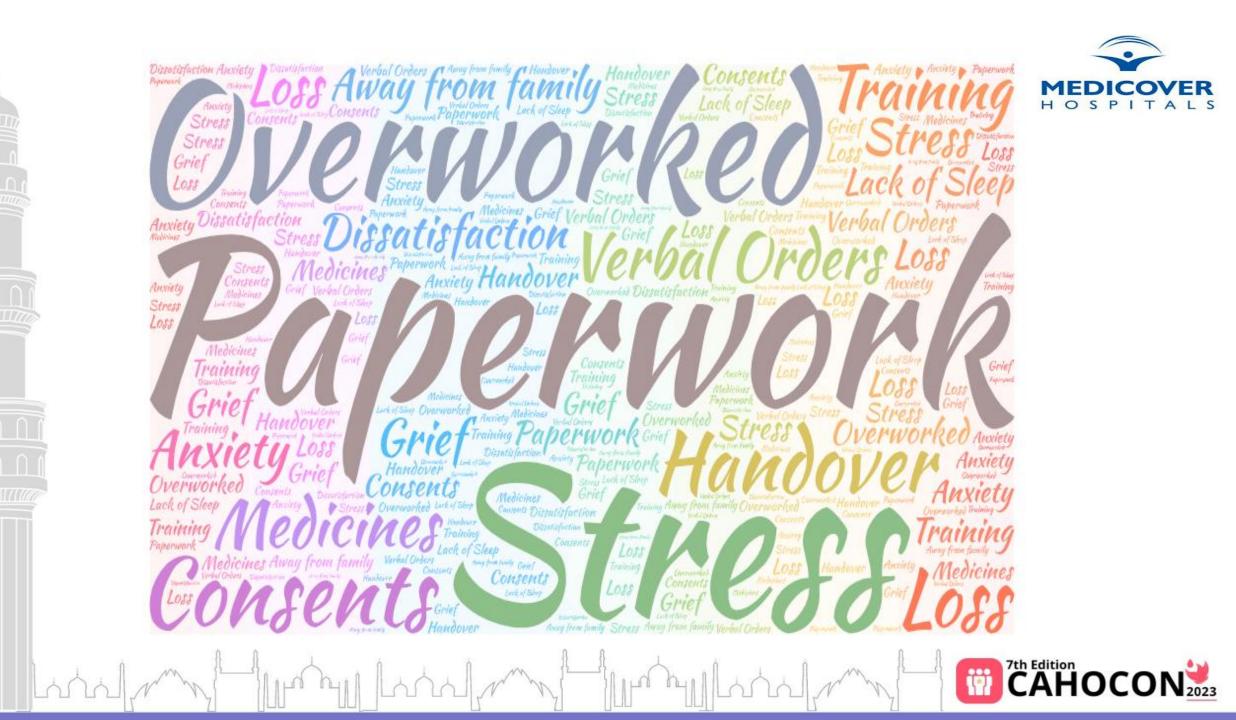

## Bound by **PAPERWORK**, **SHORT ON** hands, sleep and energy, Nurses are rarely short on **CARING**.

In An