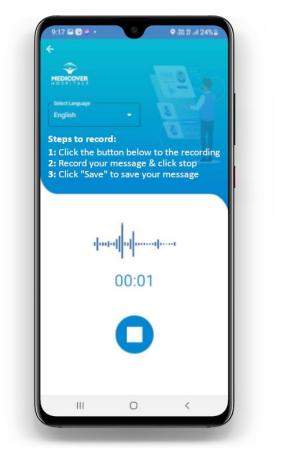

### Functionalities

- Multilingual translation
- Easy to use ticketing system
- Auto escalation as per the defined levels & TAT
- Track the tickets status
- Audio recording feature to raise the tickets
- Feedback management
- Order food feature
- Integrated payment gateway

- Order tracking module
- Access to medical reports (HIMS to be integrated)
- Smart analytics dashboard
- Immediate escalation to solve the tickets
- Root cause analysis

huil

141

Lini

hull N

IPA MIL